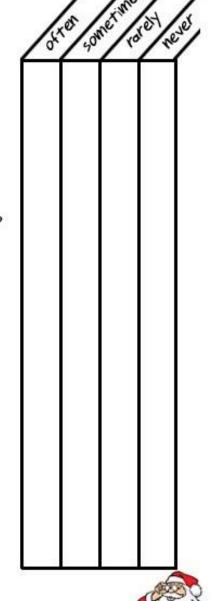

## The NOTOMETER

Santa Claus needs to know who has been naughty and who has been nice. The notometer is a survey designed to measure how naughty a girl or boy has been. Ask your partner these guestions

and then calculate their naughtiness.

| (1) Did | you | call | people | names? |
|---------|-----|------|--------|--------|
|---------|-----|------|--------|--------|

- (2) Did you swear?
- (3) Did you fight with your friends?
- (4) Pid you bug your brother or sister?
- (5) Did you hurt anyone?
- (6) Pid you push people?
- (7) Did you write on the walls or desks?
- (8) Did you argue with your parents?
- (9) Pid you disobey your parents?
- (10) Pid you break your promises?
- (11) Did you lie?
- (12) Did you steal?
- (13) Did you copy homework?
- (14) Did you cheat on tests?
- (15) Were you rude?
- (16) Were you impatient?
- (17) Were you greedy?
- (18) Were you stingy?
- (19) Did you break the law?
- (20) Did you litter?

Your Partner's Naughtiness Score (Out of 60): Often  $\times$  3 + Sometimes  $\times$  2 + Rarely  $\times$  1 =

edumnc.ro