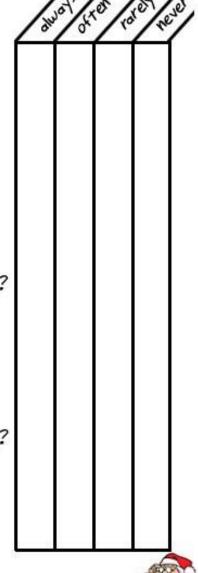

# TheKINDOMETER

Santa Claus needs to know who has been naughty and who has been nice. The kindometer is a survey designed to measure how nice a girl or boy has been. Ask your partner these questions and then calculate their kindness.

| (1) D | d you | clean | your | room? |
|-------|-------|-------|------|-------|
|-------|-------|-------|------|-------|

- (2) Did you do your homework?
- (3) Did you pick up garbage?
- (4) Did you tell the truth?
- (5) Did you share snacks with your friends?
- (6) Did you help your friends?
- (7) Did you obey your parents?
- (8) Did you listen to your teacher?
- (9) Did you give food or money to charity?
- (10) Did you remember your friends' birthdays?
- (11) Did you say 'Please' and 'Thank You'?
- (12) Pid you work hard?
- (13) Did you keep your promises?
- (14) Did you recycle cans and paper?
- (15) Did you volunteer?
- (16) Did you give up your seat to the elderly?
- (17) Did you smile?
- (18) Were you polite?
- (19) Were you kind to animals?
- (20) Were you friendly?

Your Partner's Kindness Score (Out of 60): Always  $\times$  3 + Often  $\times$  2 + Rarely  $\times$  1 = \_\_\_

edumnc.ro