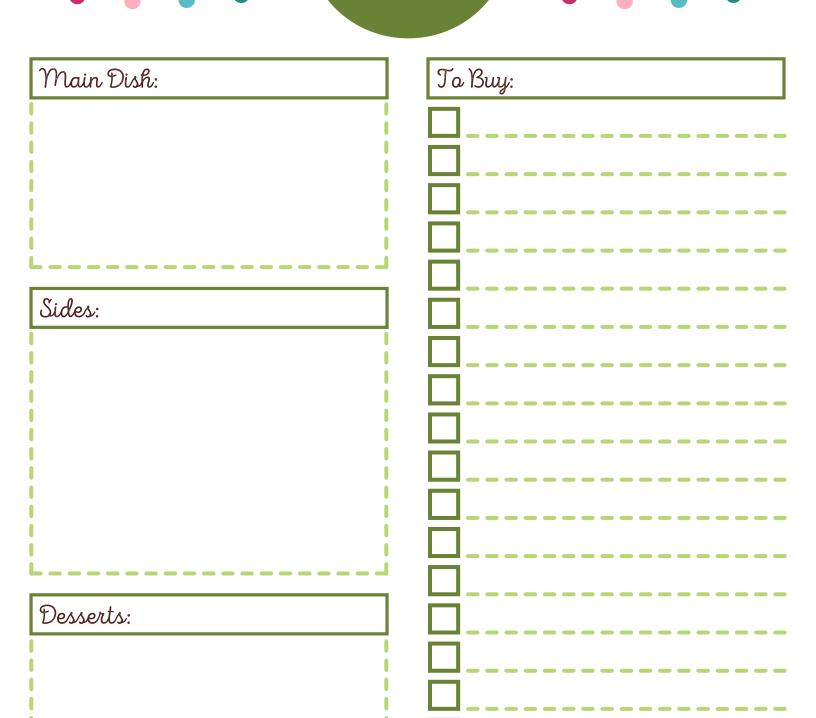

### CHRIST MAS DINNER

| Recipe:             |              |
|---------------------|--------------|
| Recipe: Directions: | Ingredients: |
|                     |              |
|                     |              |
|                     |              |
|                     |              |
|                     |              |
| Recipe:             |              |
| Recipe: Directions: | Ingredients: |
|                     |              |
|                     |              |
|                     |              |
|                     |              |
|                     |              |
| Recipe:             |              |
| Recipe: Directions: | Ingredients: |
|                     |              |
|                     |              |
|                     |              |
|                     |              |