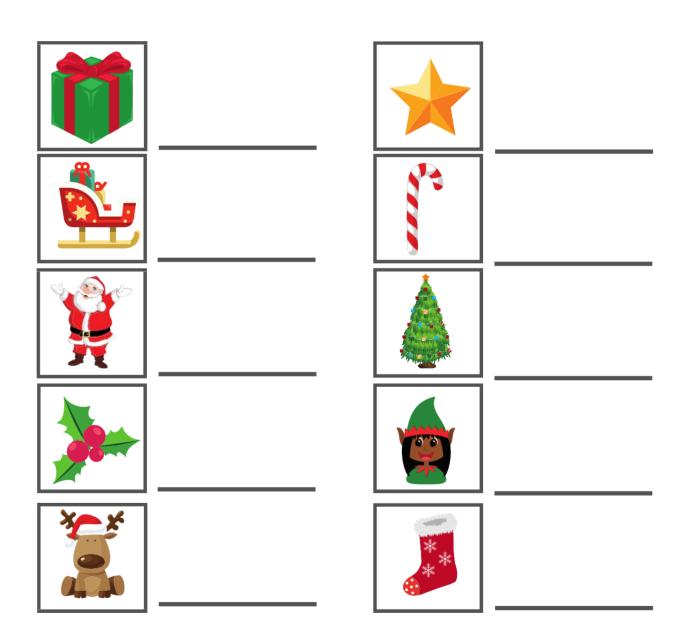

## **Christmas**

Write the words below next to the correct picture.

Santa / star / candy cane / sleigh / holly / elf / stocking / reindeer / present / tree