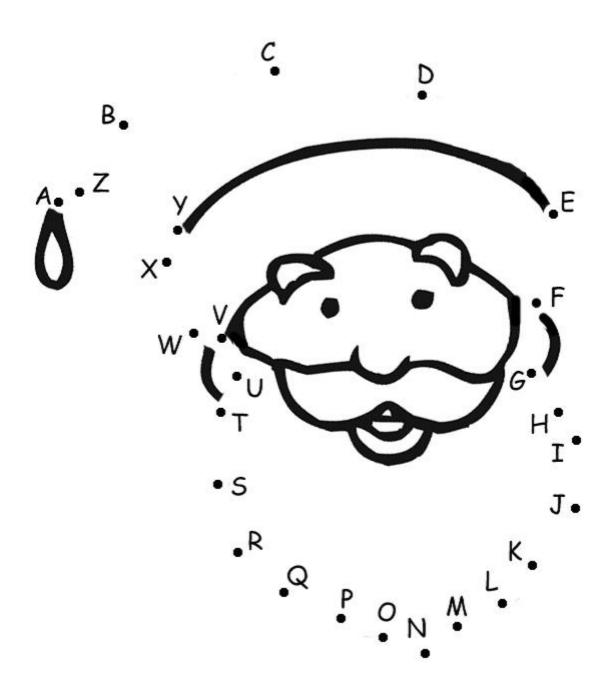

edumnc.ro

NAME:

DATE:

## **Christmas**

Look at the picture and circle the correct word.



present

tree



holly

star



sleigh

slay



candle

candy cane



Santa

Elf



tea

tree



holly

tree



elf

Santa



raindeer

reindeer



shoe

stocking

edumnc.ro

## **Christmas**

Write the words below next to the correct picture.

Santa / star / candy cane / sleigh / holly / elf / stocking / reindeer / present / tree



# Santa ABCs

Connect the dots by following your ABCs



edumnc.ro







### edumnc.ro

#### **Answer Key:**

What happens on Christmas?
People give presents.
People wrap presents.
People open presents.
People sing carols.
People decorate trees.
Kids hang stockings.