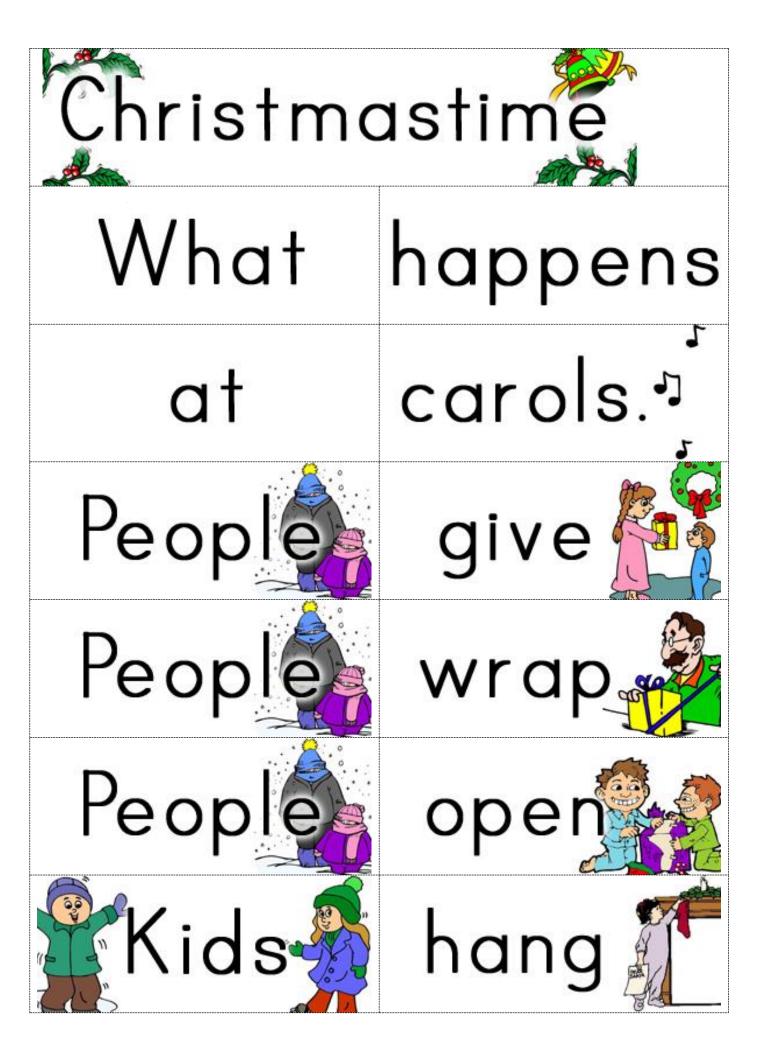

#### **Answer Key:**

What happens on Christmas?
People give presents.
People wrap presents.
People open presents.
People sing carols.
People decorate trees.
Kids hang stockings.